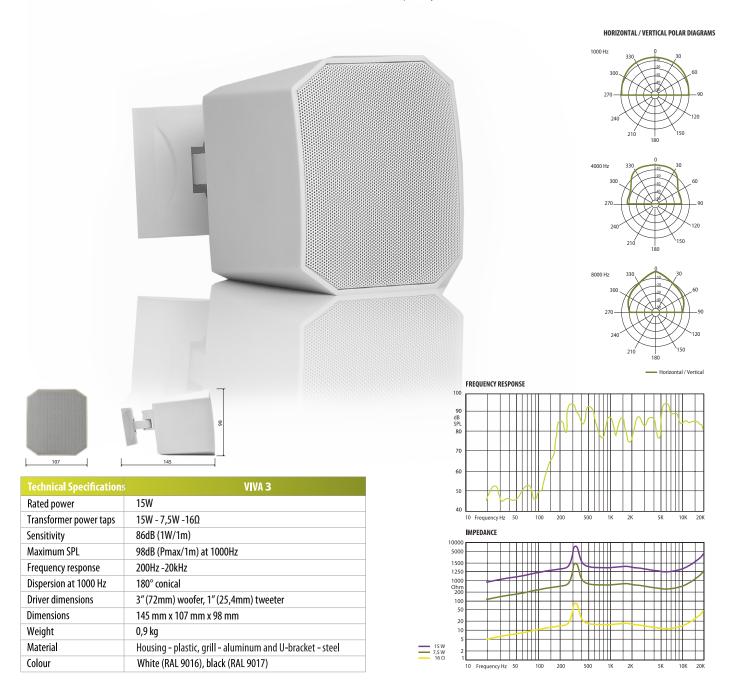

## VIVA 3

Our newest high profile loudspeaker ViVa 3 combines best design and great sound. VIVA 3 is our smallest cabinet loudspeaker with elegant mounting bracket. It has built in high quality 3-inch precision coaxial driver with excellent sound reproduction. For those who will design 100V systems, can install this speaker directly in, the loudspeaker has built in 100V transformer. For low impedance speaker lines-  $16 \Omega$  speaker input can be selected. This allows to use more speakers in one chain. ViVa3 was equipped with professional input and output Phoenix connectors to make installation simple and easy. Speakers are designed to use in upscale shops, restaurants, bars and other places, where high quality background music is required. In combination with our subwoofer SUB 100V, sound can be enhanced with low frequency.